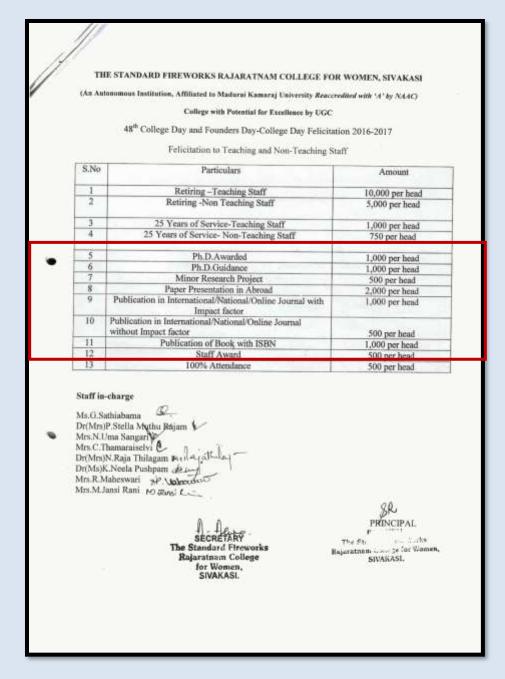

of<br>English) | E-Content – I Place                 | 800                     | phy.                       |
| 81   | Ms.S.Suba Ranjani<br>(Assistant Professor of<br>Microbiology)  | E-Content – II Place<br>Journal + 1 | 500<br>2000<br>(2500)   | 188.                       |
|      | Golder                                                         | n Jubilee Logo Desig                | ining                   |                            |
| 82   | Mr.T.Vignesh Babu<br>(System Admin)                            | Golden Jubilee Logo                 | 1000                    | lon                        |



(Affiliated to Madurai Kamaraj University, Re-accredited with A Grade by NAAC, College with Potential for Excellence by UGC and Mentor Institution under UGC PARAMARSH)

#### 2016-2017





(Affiliated to Madurai Kamaraj University, Re-accredited with A Grade by NAAC, College with Potential for Excellence by UGC and Mentor Institution under UGC PARAMARSH)

#### THE STANDARD FIREWORKS RAJARATNAM COLLEGE FOR WOMEN, SIVAKASI

(An Autonomous Institution, Affiliated to Madurai Kamaraj University

Reaccredited with 'A' by NAAC)

**College with Potential for Excellence by UGC** 

48th College Day and Founders Day-College Day Felicitation 2016-2017

Felicitation to Teaching and Non-Teaching Staff

#### **Retiring Staff**

| S.No | Particulars                                                | Department               | Amount | Signature |
|------|------------------------------------------------------------|--------------------------|--------|-----------|
| 1.   | Mrs.M.Umarani<br>